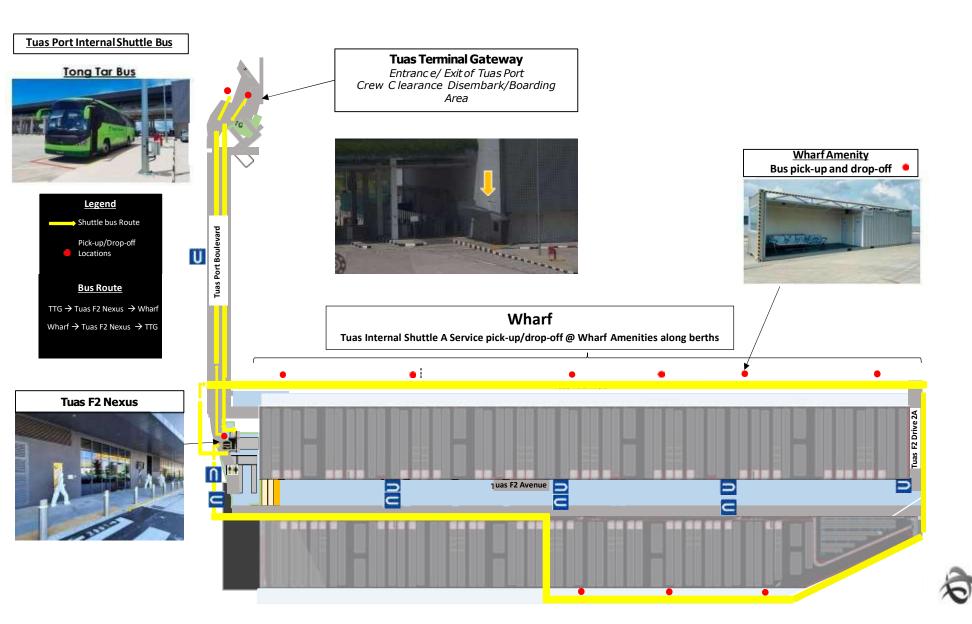

## Tuas Internal Shuttle A (24hr) Service

| Wharf (Out)                | TTG (In-Gate) |
|----------------------------|---------------|
| 03:45                      | 04:10         |
| 04:45                      | 05:10         |
| 05:45                      | 06:10         |
|                            | 07:20         |
| 07:45                      | 08:10         |
| 08:45                      | 09:10         |
| 09:45                      | 10:10         |
| 10:45                      |               |
| On-Demand<br>11:15 - 13:15 |               |
| 13:45                      | 14:15         |
| 15:45                      | 16:10         |
| 16:45                      | 17:10         |
| 17:45                      |               |
| 19:45                      | 20:10         |
| 20:45                      | 21:10         |
| 21:45                      |               |
| On-Demand<br>23:30 – 01:15 |               |
| 01:45                      |               |
| On-Demand<br>02:05-03:00   |               |

For On-Demand services, please call 9831 5739/6321 2001 for assistance. Alternatively, please call 6321 2100 (Wharf Duty Manager) / 6321 2200 (Yard Duty Manager) if the main lines are unavailable.